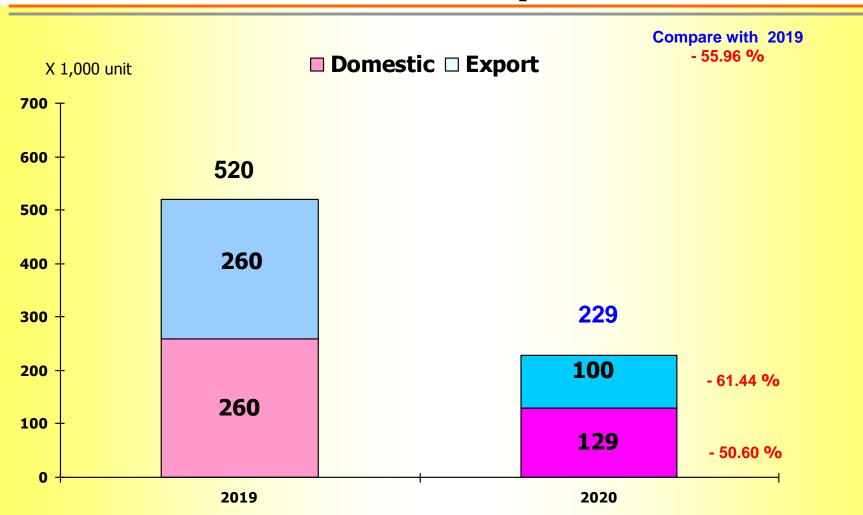

# WELCOME

### Q1/2020 Operation Result Meeting

**Apichart Lee-issaranukul** 

July 31, 2020

#### THAI STANLEY ELECTRIC PUBLIC COMPANY LIMITED

The completely integrated manufacturer of world class automotive lighting



### **Agenda**

- 1. Market Trend 2020 (April June)
- 2. The 1<sup>st</sup> Quarterly 2020 Financial Statement
- 3. New Product



# 4W (Motorcar) Market Sale 2020 (April – June) Domestic & Export





## 4W (Motorcar) Market Sale (Domestic & Export) (April 2019 – June 2020)





### 4W (Motorcar) Production (April – June 2020)





# 4W (Motorcar) Production (By Month) (April 2019 – June 2020)





### 2W (Motorcycle) Sales - Domestic (April – June 2020)





#### 2W (Motorcycle) Sale (By Month) April 2019 – June 2020





### 2W (Motorcycle) Production (April – June 2020)





# 2W (Motorcycle) Production (By Month) April 2019 – June 2020





### **Agenda**

- 1. Market Trend 2020 (April June)
- 2. The 1<sup>st</sup> Quarterly 2020 Financial Statement
- 3. New Product

20,296.23

(0.36)

20,369.93

#### THAI STANLEY ELECTRIC PUBLIC COMPANY LIMITED

Shareholders' Equity



### **Statement of Income**

| The Equity Method                              | 30 June 2020<br>MB) | 30 June