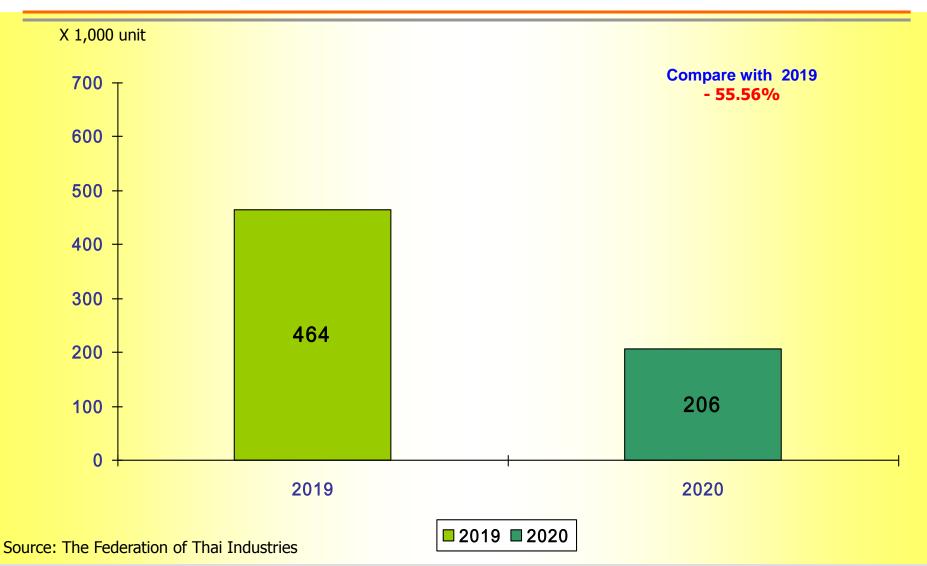

COME

### Q1/2020 Operation Result Meeting

**Apichart Lee-issaranukul** 

July 31, 2020

#### THAI STANLEY ELECTRIC PUBLIC COMPANY LIMITED

The completely integrated manufacturer of world class automotive lighting



### **Agenda**

- 1. Market Trend 2020 (April June)
- 2. The 1<sup>st</sup> Quarterly 2020 Financial Statement
- 3. New Product



# 4W (Motorcar) Market Sale 2020 (April – June) Domestic & Export





## 4W (Motorcar) Market Sale (Domestic & Export) (April 2019 – June 2020)





### 4W (Motorcar) Production (April – June 2020)





# 4W (Motorcar) Production (By Month) (April 2019 – June 2020)





### 2W (Motorcycle) Sales - Domestic (April – June 2020)





#### 2W (Motorcycle) Sale (By Month) April 2019 – June 2020





### 2W (Motorcycle) Production (April – June 2020)





# 2W (Motorcycle) Production (By Month) April 2019 – June 2020





### **Agenda**

- 1. Market Trend 2020 (April June)
- 2. The 1<sup>st</sup> Quarterly 2020 Financial Statement
- 3. New Product

20,296.23

(0.36)

20,369.93

#### THAI STANLEY ELECTRIC PUBLIC COMPANY LIMITED

Shareholders' Equity



### **Statement of Income**

| The Equity Method                              | 30 June 2020<br>MB) | 30 June 2019<br>MB) | Change<br>%)    |
|------------------------------------------------|---------------------|---------------------|-----------------|
| Sales                                          | 1,718.64            | 3,418.67            | <b>4</b> (9.73) |
| Cost of sales                                  | 1,793.10            | 2,892.99            | 3(8.02)         |
| Gross Profi