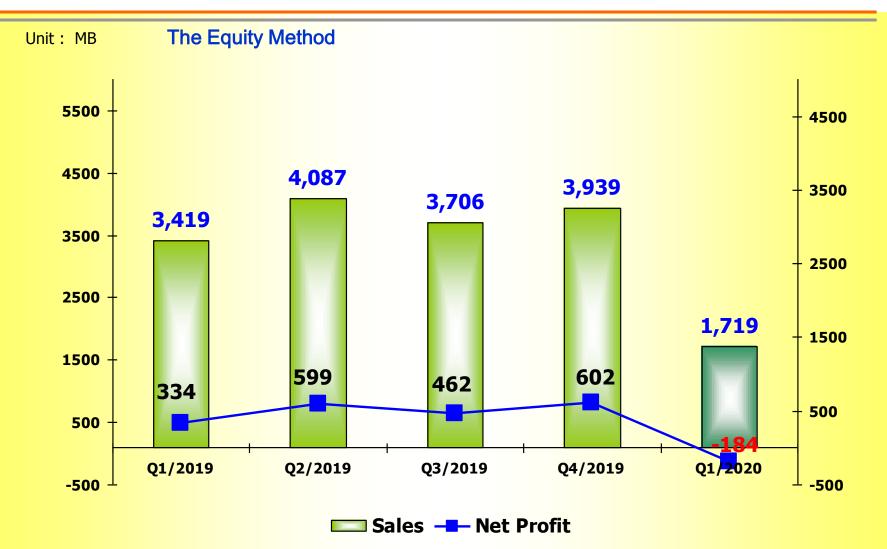

### **Analysis by Quarterly**

### **Statement of Income**

| The Equity Method                              | 30 June 2020<br>MB) | 30 June 2019<br>MB) | Change<br>%)    |
|------------------------------------------------|---------------------|---------------------|-----------------|
| Sales                                          | 1,718.64            | 3,418.67            | <b>4</b> (9.73) |
| Cost of sales                                  | 1,793.10            | 2,892.99            | 3(8.02)         |
| Gross Profit                                   | 7(4.46)             | 525.69              | 1(14.16)        |
| Selling and Administrative expenses            | 161.05              | 245.65              | 3(4.44)         |
| Share of profit from investments in associates | 20.15               | 79.48               | 7(4.65)         |
| Profit before income tax                       | 1(93.79)            | 413.29              | 1(46.89)        |
| Net profit for the period                      | 1(84.05)            | 334.05              | 1(55.10)        |