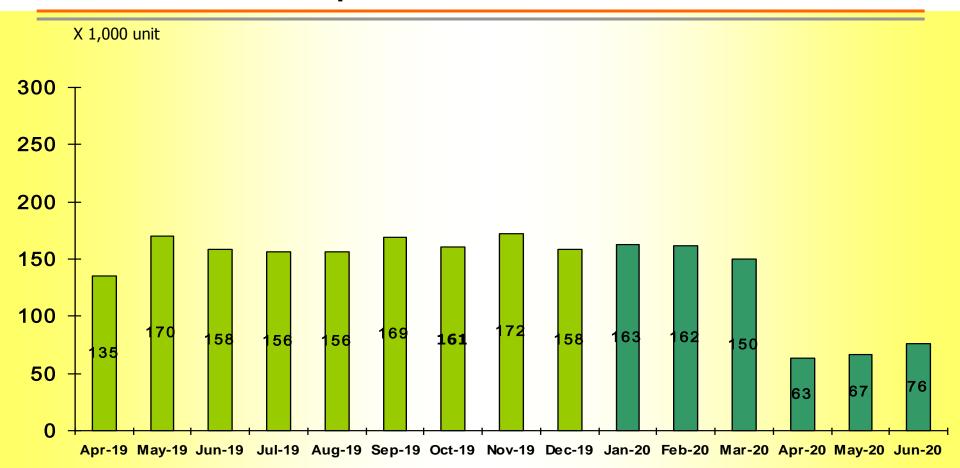

ul** 

July 31, 2020

#### THAI STANLEY ELECTRIC PUBLIC COMPANY LIMITED

The completely integrated manufacturer of world class automotive lighting



### **Agenda**

- 1. Market Trend 2020 (April June)
- 2. The 1<sup>st</sup> Quarterly 2020 Financial Statement
- 3. New Product



# 4W (Motorcar) Market Sale 2020 (April – June) Domestic & Export





## 4W (Motorcar) Market Sale (Domestic & Export) (April 2019 – June 2020)





### 4W (Motorcar) Production (April – June 2020)





# 4W (Motorcar) Production (By Month) (April 2019 – June 2020)





### 2W (Motorcycle) Sales - Domestic (April – June 2020)





#### 2W (Motorcycle) Sale (By Month) April 2019 – June 2020





### 2W (Motorcycle) Production (April – June 2020)





# 2W (Motorcycle) Production (By Month) April 2019 – June 2020





### **Agenda**

- 1. Market Trend 2020 (April June)
- 2. The 1<sup>st</sup> Quarterly 2020 Financial Statement
- 3. New Product

20,296.23

(0.36)

20,369.93

#### THAI STANLEY ELECTRIC PUBLIC COMPANY LIMITED

Shareholders' Equity



### **Statement of Income**

| The Equity Method                              | 30 June 2020<br>MB) | 30 June 2019<br>MB) | Change<br>%)    |
|------------------------------------------------|---------------------|---------------------|-----------------|
| Sales                                          | 1,718.64            | 3,418.67            | <b>4</b> (9.73) |
| Cost of sales                                  | 1,793.10            | 2,892.99            | 3(8.02)         |
| Gross Profit                                   | 7(4.46)             | 525.69